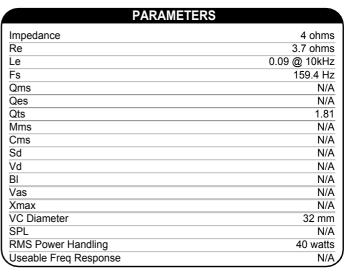

## **FEATURES**

Note: All dimensions in mm.

- Exclusive IMS Interchangeable mount allows you to A/B test different exciters
- Rare-earth neodymium motor and a proprietary two-layer voice coil
- 40 watt RMS power handling