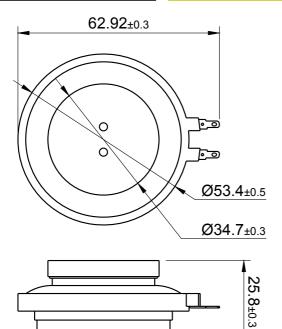

## **FEATURES**

Note: All dimensions in mm.

- Exclusive IMS Interchangeable mount allows you to A/B test different exciters
- Rare-earth neodymium motor and a proprietary two-layer voice coil
- 40 watt RMS power handling