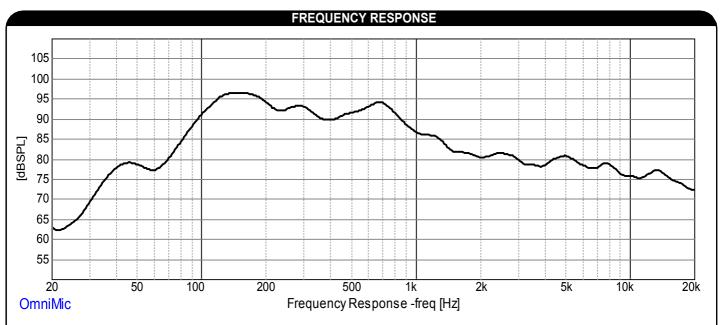

## **APPLICATIONS**

- · Electronic gaming machines
- Advertising signage
- Point-of-purchase displays
- Multimedia exhibits
- · Commercial distributed audio
- Kiosks
- Automotive audio

1/3rd octave smoothing - measurement taken with transducer adhered off-center on a 12" x 12" x ½" foam core board in an infinite baffle setup.

Note: This information is for comparison purposes only, the actual frequency response will depend on many factors of which the diaphragm being the greatest contributor.