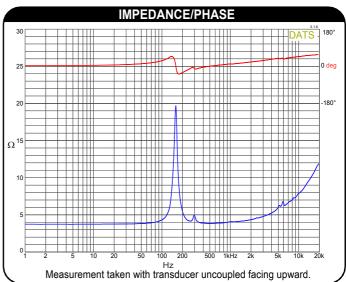

Note: This information is for comparison purposes only, the actual frequency response will depend on many factors of which the diaphragm being the greatest contributor.